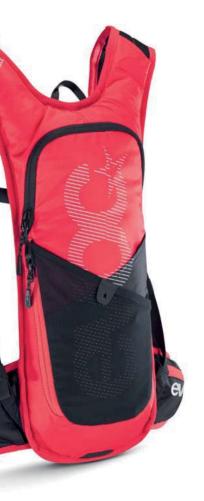

## LITE PERFORMANCE BACKPACKS CC 3L RACE

BLACK 100309100 100306100\*

LIGHT OLIVE 100309322 100306322\*

NEON BLUE 100309206

## 3 l, 320 g, 20 x 45 x 4 cm

MATERIAL

Nylon 210/D Ripstop PU coated, P600/D PU coated, Air Mesh, 3D Air Mesh

SULPHUR - SLATE 100310411 100307411\*

AIR TUNE SYSTEM

FEATURES

The CC 3L RACE has been specially designed for endurance races. Ultra- lightweight and minimalist, it features comfortable hip belt wings and easily accessible pockets for snacks. Tested on the Cape Epic!