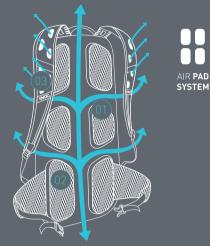

#### AIR PAD SYSTEM

The AIR PAD SYSTEM with its arrangement of 5 ventilation channels **01** (1 main channel and 4 sub-channels) and 6 strategically positioned 3D air mesh pads **02** offers the optimal combination of a close, load-neutral fit and back ventilation.

The shoulder straps **03** with air mesh and large ventilation holes ensure that the pack remains securely in place in any situation, and provide optimal breathability on the shoulders as well.

AIR TUNE System The lightest back system for our lightest backpacks. The AIR TUNE SYSTEM offers minimal contact surface and maximum back ventilation for highperformance use. Ventilation channels **01**, 3D air mesh padding **02** and shoulder straps with ventilation holes **03** make up the key features for maximum breathability when every second counts or simply for that little bit of added comfort.