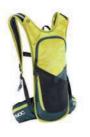

## LITE PERFORMANCE BACKPACKS CC 3L RACE

BLACK 100309100 100306100\*

LIGHT OLIVE 100309322 100306322\*

NEON BLUE 100309206

## 3 l, 320 g, 20 x 45 x 4 cm

MATERIAL

Nylon 210/D Ripstop PU coated, P600/D PU coated, Air Mesh, 3D Air Mesh

SULPHUR - SLATE 100310411 100307411\*

AIR TUNE SYSTEM

FEATURES

The CC 3L RACE has been specially designed for endurance races. Ultra- lightweight and minimalist, it features comfortable hip belt wings and easily accessible pockets for snacks. Tested on the Cape Epic!