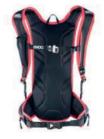

## LITE PERFORMANCE BACKPACKS CC 3L RACE

BLACK 100309100 100306100\*

LIGHT OLIVE 100309322 100306322\*

NEON BLUE 100309206

## 3 l, 320 g, 20 x 45 x 4 cm

MATERIAL

Nylon 210/D Ripstop PU coated, P600/D PU coated, Air Mesh, 3D Air Mesh

SULPHUR - SLATE 100310411 100307411\*

AIR TUNE SYSTEM

FEATURES

The CC 3L RACE has been specially designed for endurance races. Ultra- lightweight and minimalist, it features comfortable hip belt wings and easily accessible pockets for snacks. Tested on the Cape Epic!