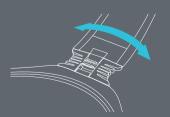

### BRACE LINK

The BRACE LINK adjusts the shoulder belts perfectly to the width of the athletes shoulders. This automatically adjustment endorse the load transfer to the body's centre of gravity, while at the same time the contact areas with back and shoulders are minimized. Even wearing a neck brace is possbile through the BRACE LINK.