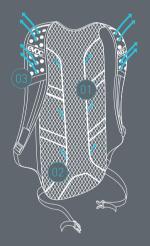

The shoulder straps **03** with air mesh and large ventilation holes ensure that the pack remains securely in place in any situation, and provide optimal breathability on the shoulders as well.

AIR TUNE System The lightest back system for our lightest backpacks. The AIR TUNE SYSTEM offers minimal contact surface and maximum back ventilation for highperformance use. Ventilation channels **01**, 3D air mesh padding **02** and shoulder straps with ventilation holes **03** make up the key features for maximum breathability when every second counts or simply for that little bit of added comfort.