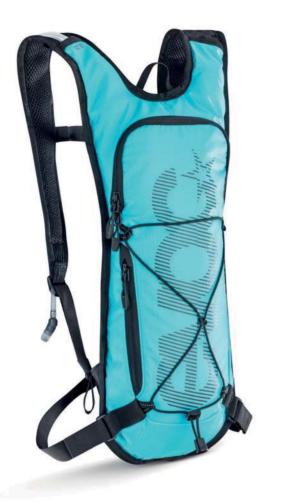

- AIR TUNE SYSTEM offers a maximum of back ventilation
- Accommodates hydration systems up to 2 l
- Nutrition compartment
- \*Option: HYDRATION BLADDER 2l (included)

100310501 100307501\*

RED - BLACK

3 l, 400 g, 20 x 45 x 4 cm