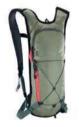

## LITE PERFORMANCE BACKPACKS CC 3L RACE

BLACK 100309100 100306100\*

LIGHT OLIVE 100309322 100306322\*

NEON BLUE 100309206

## 3 l, 320 g, 20 x 45 x 4 cm

MATERIAL

Nylon 210/D Ripstop PU coated, P600/D PU coated, Air Mesh, 3D Air Mesh

SULPHUR - SLATE 100310411 100307411\*

AIR TUNE SYSTEM

FEATURES

The CC 3L RACE has been specially designed for endurance races. Ultra- lightweight and minimalist, it features comfortable hip belt wings and easily accessible pockets for snacks. Tested on the Cape Epic!